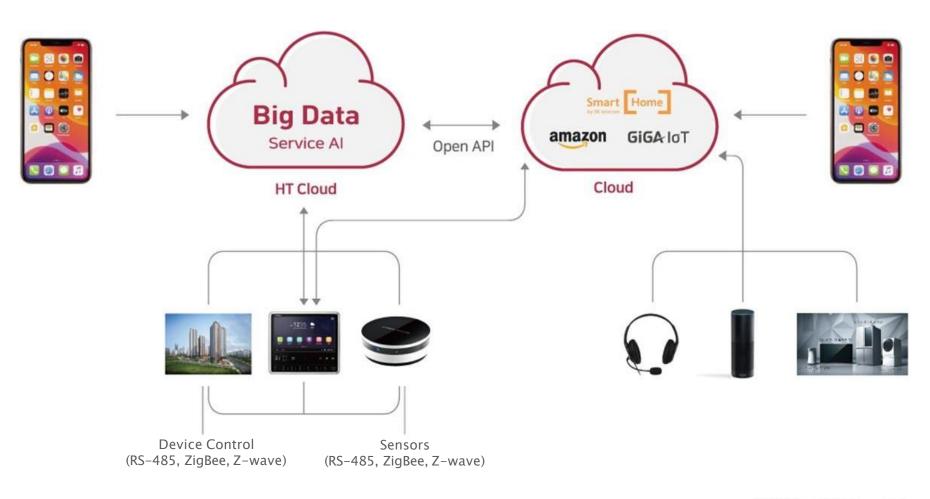

### No. 1Market Share in Korea !!

14

Organization

1.5

- 1. Business Outline
- 2. IoT Smart Home System
- 3. Wireless IoT Smart Home System
- 4. Home Automation System
- 5. Smart Security System

*HYUNDAI HT* has a vast product line up from video door phones to smart home for apartments, houses, and every type of residential building and, these solutions bring our life a smarter future.

### Smart Home System

2.2

provides security, remote control, scenario mode at your home by wall pad, smart phone and smart pad.

### Smart Home System Product Line

2.2

2.3 IoT Solution