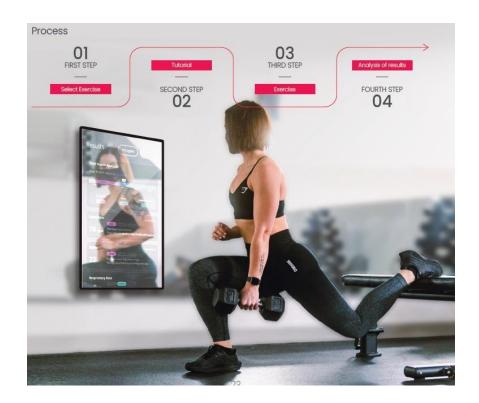

### Smart Mirror Fitness Solution

2.3

**IoT** Solution

The pulse measurement accuracy of our solution is more than 98 percent compared to optical sensors and ECG sensors. This accuracy is very close to that of a medical device. And the pulse pattern is analyzed through our technology, allowing us to monitor blood pressure, heart rate, stress, respiratory rate, etc.