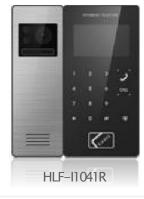

### Smart Home System Product Line

2.2

5. Lobby Phone

HLF-13103

6. Guard Phone

HMS-N1070