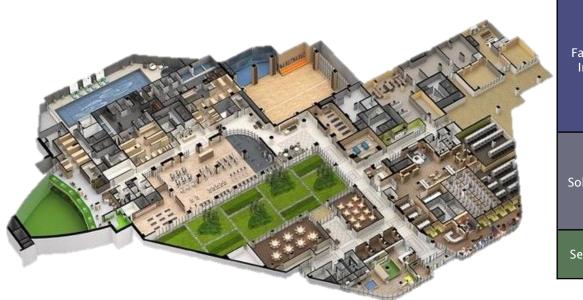

### No. 1Market Share in Korea !!

14

Organization

1.5

- 1. Business Outline
- 2. IoT Smart Home System
- 3. Wireless IoT Smart Home System
- 4. Home Automation System
- 5. Smart Security System

*HYUNDAI HT* has a vast product line up from video door phones to smart home for apartments, houses, and every type of residential building and, these solutions bring our life a smarter future.

### Smart Home System

2.2

provides security, remote control, scenario mode at your home by wall pad, smart phone and smart pad.

### Smart Home System

2.2

provides security, remote control, scenario mode at your home by wall pad, smart phone and smart pad.

2.2

Community Management System provides reservation, bill, access control of facilities in complex orapartment.