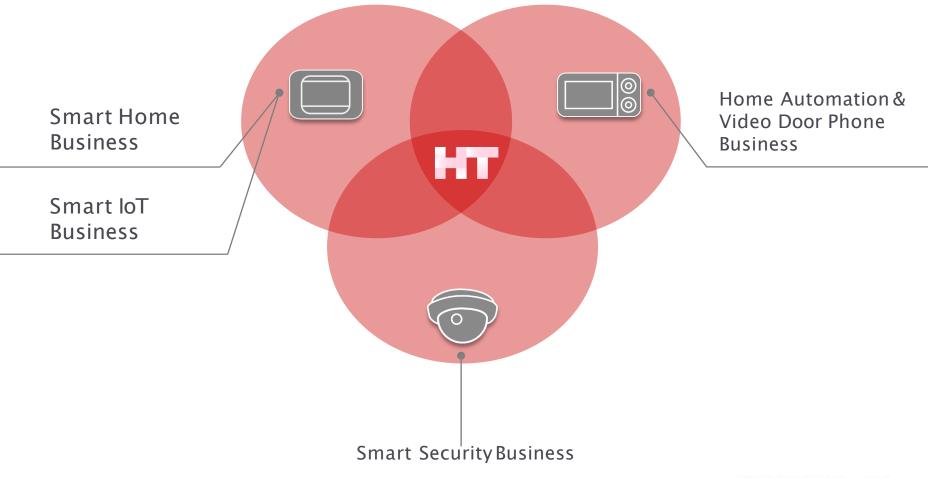

### No. 1Market Share in Korea !!

14

Organization

1.5

- 1. Business Outline
- 2. IoT Smart Home System
- 3. Wireless IoT Smart Home System
- 4. Home Automation System
- 5. Smart Security System

*HYUNDAI HT* has a vast product line up from video door phones to smart home for apartments, houses, and every type of residential building and, these solutions bring our life a smarter future.