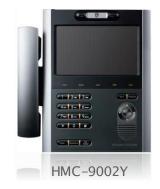

### Smart Home System Product Line

2.2

5. Lobby Phone

HLF-13103

6. Guard Phone

HMS-N1070