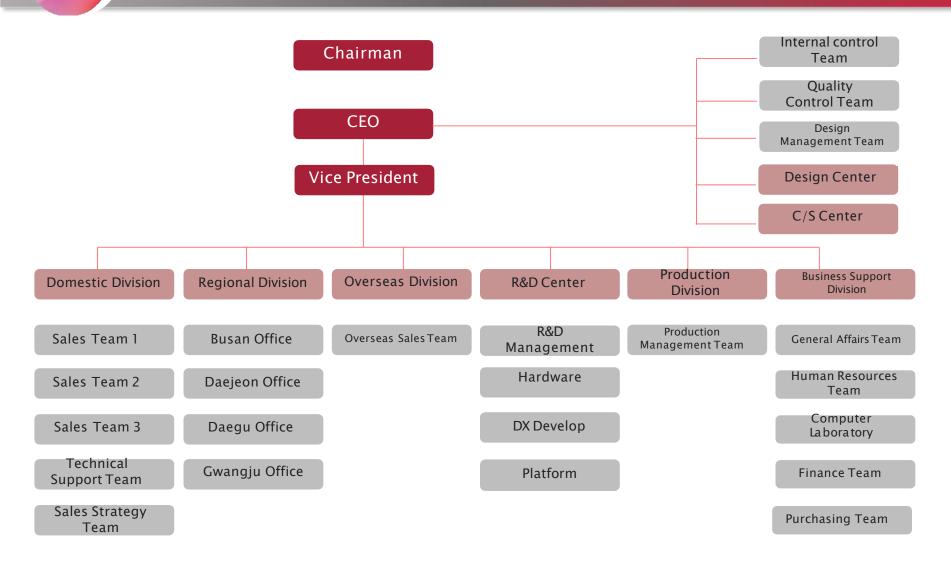

### No. 1Market Share in Korea !!

14

Organization

1.5

- 1. Business Outline
- 2. IoT Smart Home System
- 3. Wireless IoT Smart Home System
- 4. Home Automation System
- 5. Smart Security System

*HYUNDAI HT* has a vast product line up from video door phones to smart home for apartments, houses, and every type of residential building and, these solutions bring our life a smarter future.