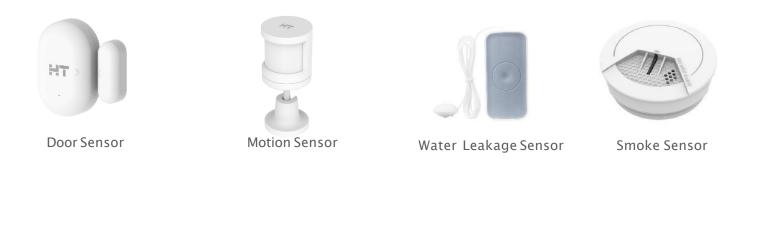

### loT devices line

#### Home Automation System

refers to a comprehensive system that combines various Functional equipment, which both enhance the comfortability of living and ensures the safety of the home

Home Automation System \_Product Line\_28 Universe Products