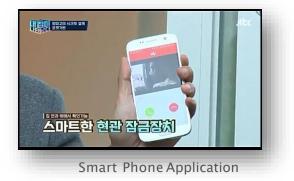

### Smart Home System

2.2

provides security, remote control, scenario mode at your home by wall pad, smart phone and smart pad.

2.2

Community Management System provides reservation, bill, access control of facilities in complex orapartment.

APP of CMS