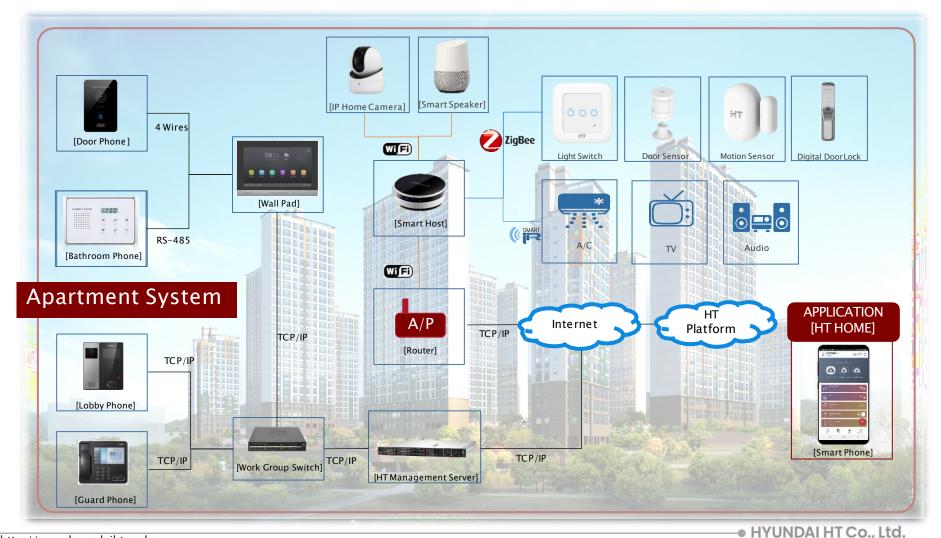

### No. 1Market Share in Korea !!

14

Organization

1.5

- 1. Business Outline
- 2. IoT Smart Home System
- 3. Wireless IoT Smart Home System
- 4. Home Automation System
- 5. Smart Security System

*HYUNDAI HT* has a vast product line up from video door phones to smart home for apartments, houses, and every type of residential building and, these solutions bring our life a smarter future.

### Smart Home System

2.2

provides security, remote control, scenario mode at your home by wall pad, smart phone and smart pad.