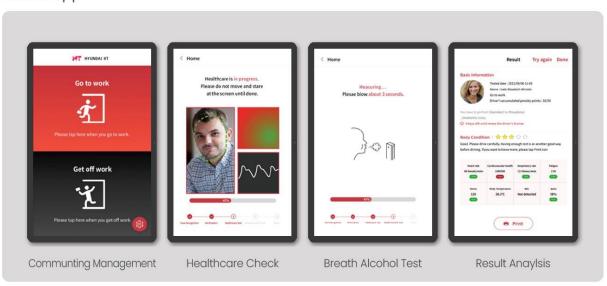

### Driver Safety Management Solution

**IoT** Solution

This solution is a safety management system for drivers working with transportation companies to prevent accidents. It measures health conditions through camera image analysis when drivers register for work and leave work through a tablet camera. Healthcare measurements are provided through analysis with bio-signals extracted from face images, and alcohol sensors can even check the driver's drinking.

#### Core Technology

2.3

Our technology allows users to easily measure various health information (Blood pressure, Heart rate, Stress, Respiratory rate, etc.) using only the camera to manage their health.