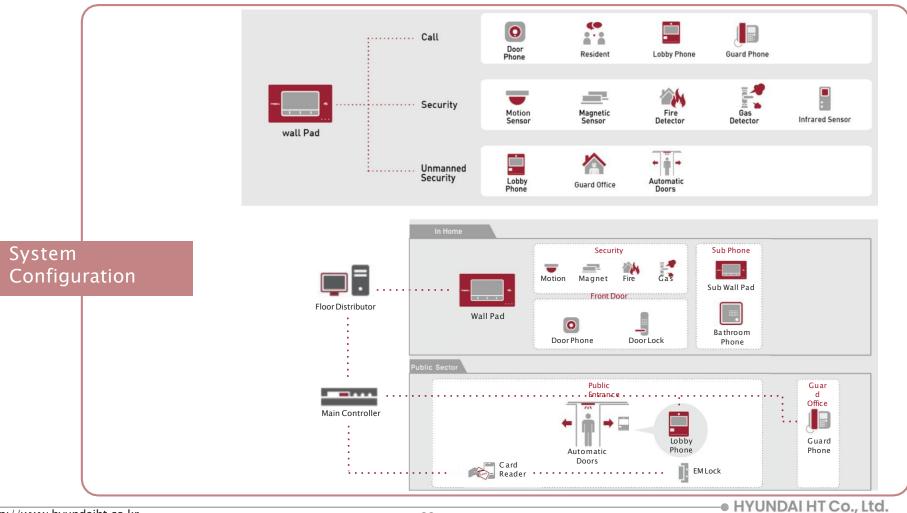

### No. 1Market Share in Korea !!

14

Organization

1.5

- 1. Business Outline
- 2. IoT Smart Home System
- 3. Wireless IoT Smart Home System
- 4. Home Automation System
- 5. Smart Security System

*HYUNDAI HT* has a vast product line up from video door phones to smart home for apartments, houses, and every type of residential building and, these solutions bring our life a smarter future.

### Smart Home System

2.2

provides security, remote control, scenario mode at your home by wall pad, smart phone and smart pad.