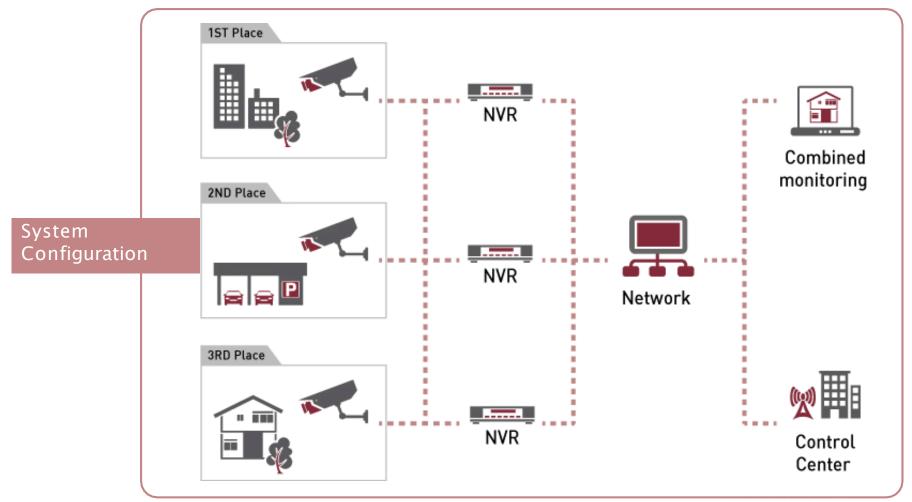

### CCTV (Analog & IP)

2.5

Ensuring a comfortable, abundant and safe lifestyle for residents through the CCTV system placement, that is convenient and suited to the latest IT environment