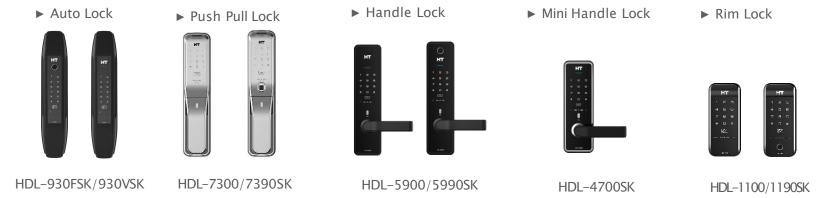

rt Home System

2.2

provides security, remote control, scenario mode at your home by wall pad, smart phone and smart pad.



### Smart Home System

2.2

provides security, remote control, scenario mode at your home by wall pad, smart phone and smart pad.



2.2

Community Management System provides reservation, bill, access control of facilities in complex orapartment.





APP of CMS

### Web page of CMS

### Community Management System provides reservation, bill, access control of facilities in complex orapartment.

2.2





2.2

<u>Community Management System</u> provides reservation, bill, access control of facilities in complex orapartment.









### 2. Door Phone Camera



HDF-R2000s



HDS-R100





HCC-1000E

### Smart Home System Product Line



2.2

### 3. Digital Door Lock





### 4. Bathroom Phone



HBP-300

### 2. Business Products

### Smart Home System Product Line



2.2

5. Lobby Phone



HLF-13103







6. Guard Phone



HMS-N1070



### Smart Home System Product Line

2.2



2.3 IoT Solution

### Smart Home IoT Service





### Driver Safety Management Solution

**IoT** Solution

This solution is a safety management system for drivers working with transportation companies to prevent accidents. It measures health conditions through camera image analysis when drivers register for work and leave work through a tablet camera. Healthcare measurements are provided through analysis with bio-signals extracted from face images, and alcohol sensors can even check the driver's drinking.

#### Core Technology

2.3

Our technology allows users to easily measure