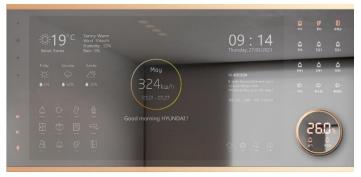

### 

SHINSEGAE ENGINEERING & CONSTRUCTION

| -0×19℃≊*                           | - 1111  |
|------------------------------------|---------|
| 99444<br>107 107 107<br>147 () 147 |         |
|                                    | * * * * |
|                                    |         |
|                                    | 261     |

Customized Service