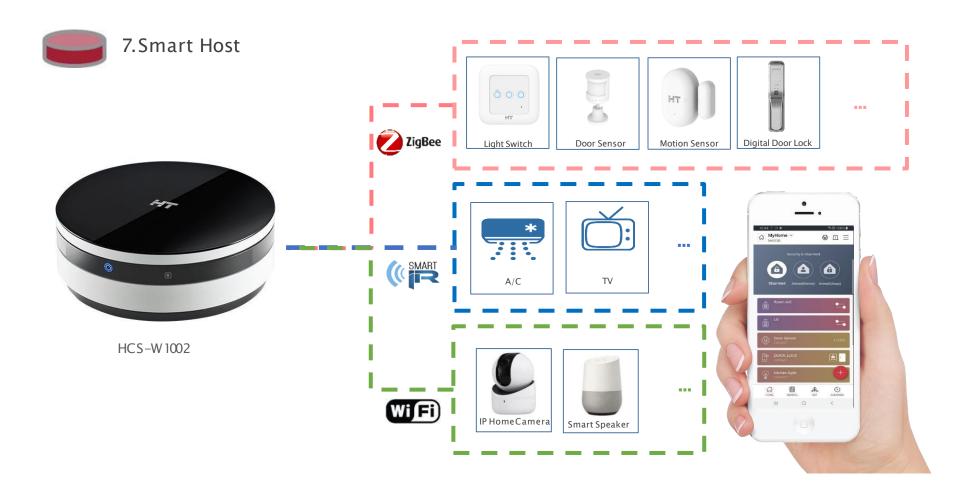

#### Home Automation System

refers to a comprehensive system that combines various Functional equipment, which both enhance the comfortability of living and ensures the safety of the home

Home Automation System \_Product Line\_28 Universe Products

2.4