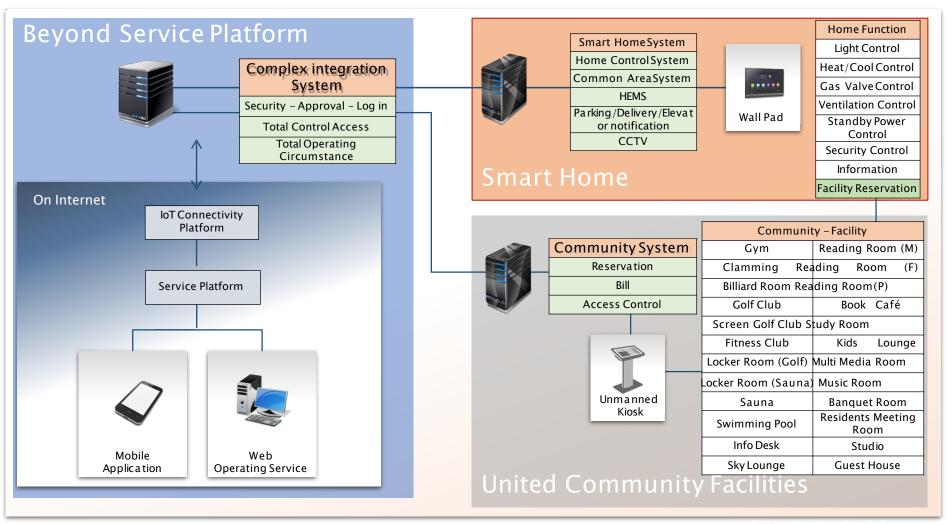

### Smart Home System

2.2

provides security, remote control, scenario mode at your home by wall pad, smart phone and smart pad.

### Smart Home System

2.2

provides security, remote control, scenario mode at your home by wall pad, smart phone and smart pad.

2.2

Community Management System provides reservation, bill, access control of facilities in complex orapartment.

### Community Management System provides reservation, bill, access control of facilities in complex orapartment.

2.2

2.2

<u>Community Management System</u> provides reservation, bill, access control of facilities in complex orapartment.