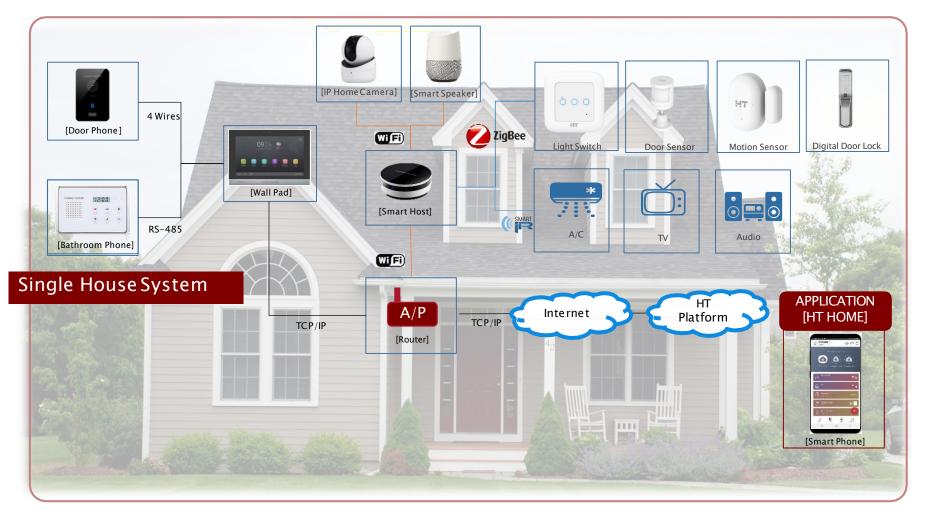

### No. 1Market Share in Korea !!

14

Organization

1.5

- 1. Business Outline
- 2. IoT Smart Home System
- 3. Wireless IoT Smart Home System
- 4. Home Automation System
- 5. Smart Security System

*HYUNDAI HT* has a vast product line up from video door phones to smart home for apartments, houses, and every type of residential building and, these solutions bring our life a smarter future.

### Smart Home System

2.2

provides security, remote control, scenario mode at your home by wall pad, smart phone and smart pad.