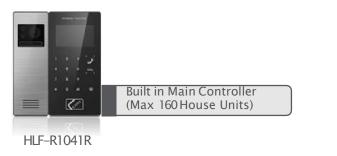

### Smart Home System Product Line

2.2

5. Lobby Phone

HLF-13103

6. Guard Phone

HMS-N1070