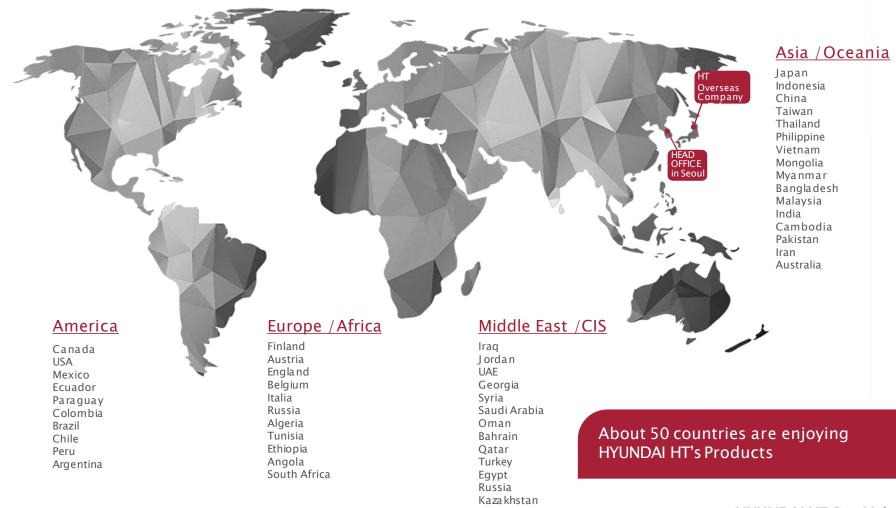

- 1. Worldwide Customers
- 2. Domestic Customers

#### 4. Customers

#### Worldwide Hyundai Telecom's Customers

Major Customers

- 1. Award Winning
- 2. State of Order Amount
- 3. Marketing
- 4. Customized Service
- 5. One Step Total Solution
- 6. Quality Management System