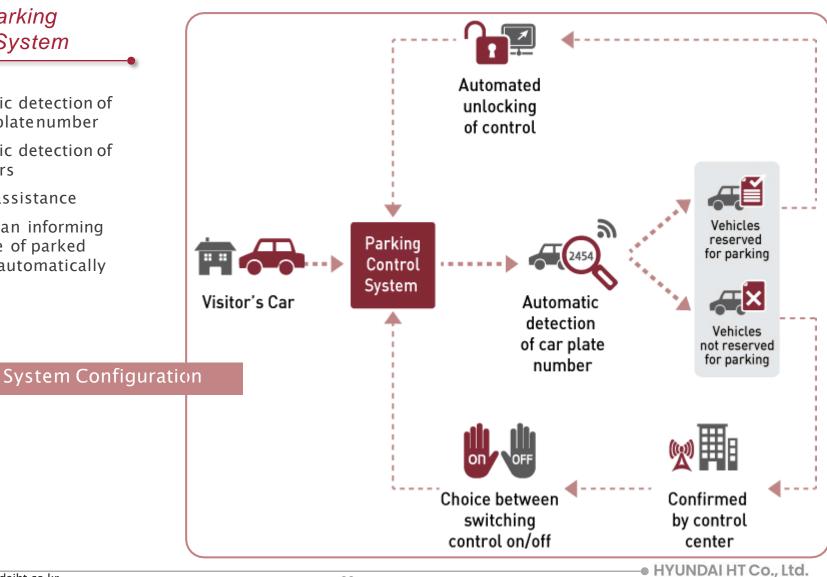

### 4. Guard Phone

http://www.hyundaiht.co.kr

Smart Security System

Smart Parking Control System

2.5

- Automatic detection of the car platenumber
- Automatic detection of ٠ visitor cars
- Parking assistance ٠
- Sending an informing ٠ message of parked position automatically