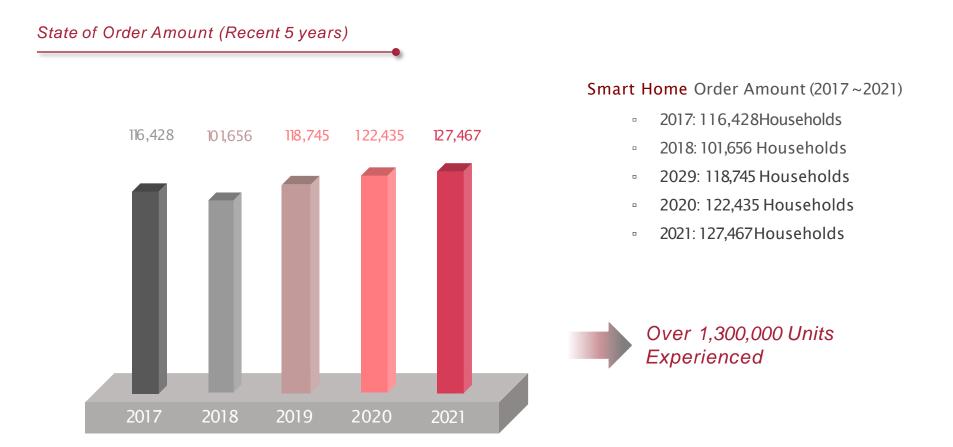

### No. 1Market Share in Korea !!

14

Organization

1.5

- 1. Business Outline
- 2. IoT Smart Home System
- 3. Wireless IoT Smart Home System
- 4. Home Automation System
- 5. Smart Security System

*HYUNDAI HT* has a vast product line up from video door phones to smart home for apartments, houses, and every type of residential building and, these solutions bring our life a smarter future.