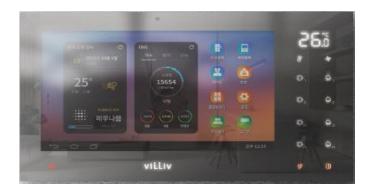

### Smart Home System

2.2

provides security, remote control, scenario mode at your home by wall pad, smart phone and smart pad.

### Smart Home System

2.2

provides security, remote control, scenario mode at your home by wall pad, smart phone and smart pad.

2.2

Community Management System provides reservation, bill, access control of facilities in complex orapartment.