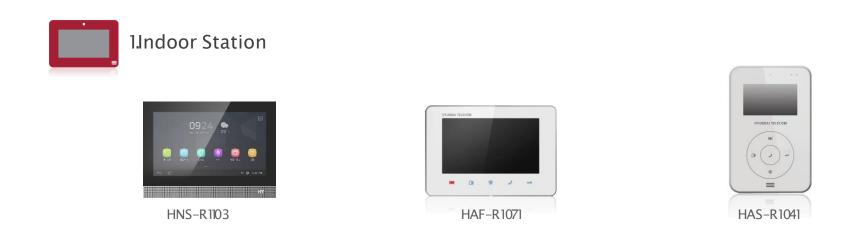

e, Heart rate, Stress, Respiratory rate, etc.) using only the camera to manage their health.



Tablet App



### Smart Mirror Fitness Solution

2.3

**IoT** Solution

The pulse measurement accuracy of our solution is more than 98 percent compared to optical sensors and ECG sensors. This accuracy is very close to that of a medical device. And the pulse pattern is analyzed through our technology, allowing us to monitor blood pressure, heart rate, stress, respiratory rate, etc.





### 2. Business Products

. . .

### loT devices line





#### Home Automation System

refers to a comprehensive system that combines various Functional equipment, which both enhance the comfortability of living and ensures the safety of the home



Home Automation System \_Product Line\_28 Universe Products







2.4

### 2. Outdoor Station



HCC-2000





HCC-300D

Home Automation System \_Product Line\_2Business Products

### Home Automation System Product Line



2.4

### 3. Lobby Phone







### 4. Guard Phone





http://www.hyundaiht.co.kr

Smart Security System

Smart Parking Control System

2.5

- Automatic detection of the car platenumber
- Automatic detection of ٠ visitor cars
- Parking assistance ٠
- Sending an informing ٠ message of parked position automatically



## Smart Security System

### CCTV (Analog & IP)

2.5

Ensuring a comfortable, abundant and safe lifestyle for residents through the CCTV system placement, that is convenient and suited to the latest IT environment



### CCTV (Analog & IP) Product Line

2.5

### 1Surveillance Product Line



### 2. IP HOME CCTV (Standa