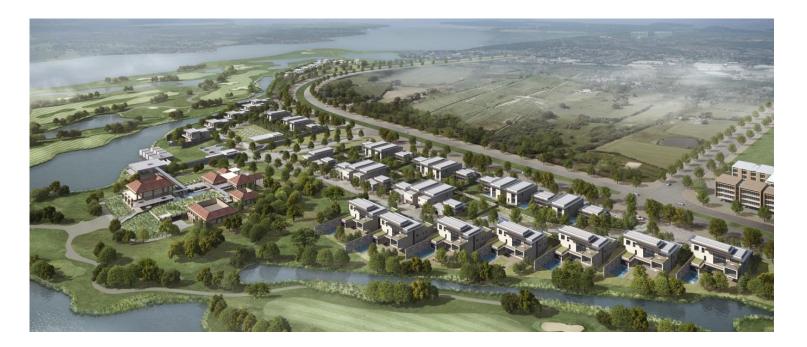

### Overseas Projects

| 0 | Project         | Van Tri Villas |
|---|-----------------|----------------|
| 0 | Location        | Hanoi, Vietnam |
| 0 | House Unit      | 35 EA          |
| 0 | Completion Date | January , 2023 |