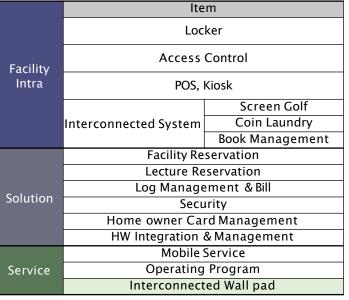

### No. 1Market Share in Korea !!

14

Organization

1.5

- 1. Business Outline
- 2. IoT Smart Home System
- 3. Wireless IoT Smart Home System
- 4. Home Automation System
- 5. Smart Security System

*HYUNDAI HT* has a vast product line up from video door phones to smart home for apartments, houses, and every type of residential building and, these solutions bring our life a smarter future.

### Smart Home System

2.2

provides security, remote control, scenario mode at your home by wall pad, smart phone and smart pad.

### Smart Home System

2.2

provides security, remote control, scenario mode at your home by wall pad, smart phone and smart pad.

2.2

Community Management System provides reservation, bill, access control of facilities in complex orapartment.

### Community Management System provides reservation, bill, access control of facilities in complex orapartment.

2.2

2.2

<u>Community Management System</u> provides reservation, bill, access control of facilities in complex orapartment.